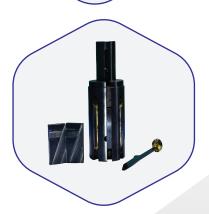

#### MFG OF:-

- Horizontal Auto Stroking Machine
- Manual Honing Machine
- Vertical Power Stroking
- Hydraulic Honing Machine
- Honing Machine Spare Parts

- Tooling
- **✓** Mandrels
- ✓ Wedge
- **✓** Stone Base
- Abrasive Honing Stone

#### **HONING SPARE PARTS**

**Mandrel Set** 

**Stone Base** 

**Honing Tools** 

**Honing Job** 

**Honing Sticks** 

Wedge

- Ratnaeep Vasahat, Galli No-5,
  Near Balwadi, Opp Khandoba Mandir,
  GANGANAGAR-KABNOOR
  ICHALKARANJI-416115
  Tal-Hatkangale Dist-Kolhapur,
  MAHARASHTRA.INDIA.
- www.honingmachinemanufacturer.com www.honingmachine.org