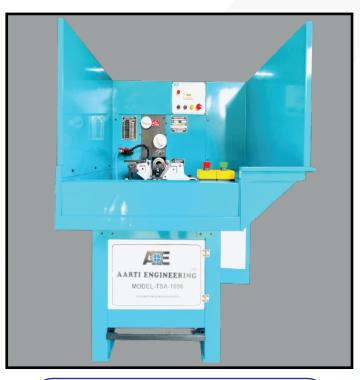

#### MANUAL HORIZONTAL AUTO STROKING

**MODEL-TSA 1696** 

#### **Specification**

| I.D. RANG       | POWER Ø3mm - Ø95 mm      |
|-----------------|--------------------------|
|                 | MANUAL Ø3mm - Ø120 mm    |
| LENTH RANGE     | UPTO 250 mm              |
| SPINDLE SPEEDS  | VFD 0 TO 3000RPM         |
| SPINDLE MOTOR   | 1 H.P 3 phase            |
| HONING OIL PUMP | RV 40/170,2800 RPM       |
| SROKING RATES   | 80,110,160,220,310 /min  |
| SPINDLE BRAKE   | ELECTRICALLY OPERATED    |
| OIL CAPACITY    | 60 LIT                   |
| WEIGHT          | 520 KG NET (without oil) |
| FLOOR SPACE     | 990W x 1410D x 1500H.    |