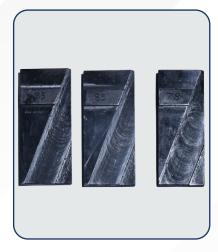

#### **HONING SPARE PARTS**

**Mandrel Set** 

**Stone Base** 

**Honing Tools** 

**Honing Job** 

**Honing Sticks** 

Wedge

- Ratnaeep Vasahat, Galli No-5,
  Near Balwadi, Opp Khandoba Mandir,
  GANGANAGAR-KABNOOR
  ICHALKARANJI-416115
  Tal-Hatkangale Dist-Kolhapur,
  MAHARASHTRA.INDIA.
- www.honingmachinemanufacturer.com www.honingmachine.org