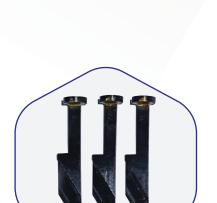

#### MFG OF:-

- Horizontal Auto Stroking Machine
- Manual Honing Machine
- Vertical Power Stroking
- Hydraulic Honing Machine
- Honing Machine Spare Parts

- Tooling
- **✓** Mandrels
- ✓ Wedge
- **✓** Stone Base
- Abrasive Honing Stone

#### **HONING SPARE PARTS**

**Mandrel Set** 

**Stone Base** 

**Honing Tools** 

**Honing Job** 

**Honing Sticks** 

Wedge

- Ratnaeep Vasahat, Galli No-5,
  Near Balwadi, Opp Khandoba Mandir,
  GANGANAGAR-KABNOOR
  ICHALKARANJI-416115
  Tal-Hatkangale Dist-Kolhapur,
  MAHARASHTRA.INDIA.
- www.honingmachinemanufacturer.com www.honingmachine.org