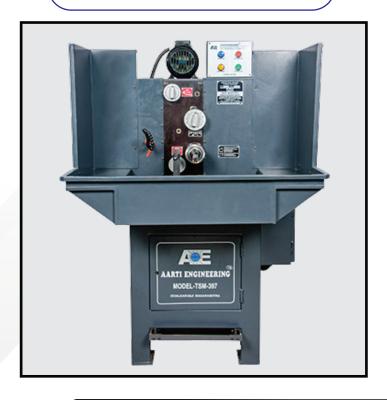

#### MANUAL HONING MACHINE

#### **Specification**

| I.D. RANG       | POWER Ø3 mm - Ø95mm     |
|-----------------|-------------------------|
| LENTH RANGE     | OPEN END OR BLIND END   |
| SPINDLE SPEEDS  | 400 TO 1200 RPM         |
| SPINDLE MOTOR   | 1 H.P 3 phase           |
| HONING OIL PUMP | RV 25/170, 2800 RPM     |
| SROKING         | MANUAL                  |
| SPINDLE BRAKE   | SPINDLE BRAKE           |
| OIL CAPACITY    | 40 Ltr                  |
| WEIGHT          | 836 W x 1110 D x 1500 H |
| FLOOR SPACE     | 350 KG Net (Without     |
|                 |                         |

### **MODEL-TSM 397**