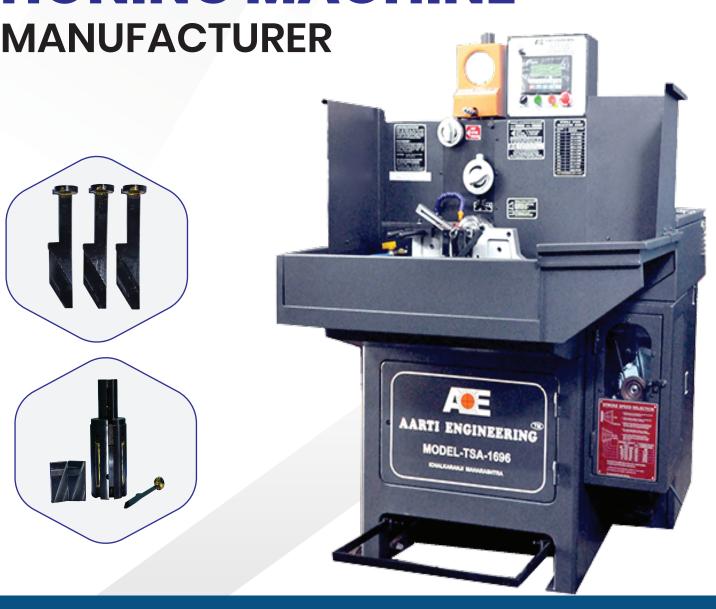

# **INDUSTRIAL**

**HONING MACHINE** 

#### MANUAL HORIZONTAL AUTO STROKING

**MODEL-TSA 1696** 

#### **Specification**

| I.D. RANG       | POWER Ø3mm - Ø95 mm      |
|-----------------|--------------------------|
|                 | MANUAL Ø3mm - Ø120 mm    |
| LENTH RANGE     | UPTO 250 mm              |
| SPINDLE SPEEDS  | VFD 0 TO 3000RPM         |
| SPINDLE MOTOR   | 1 H.P 3 phase            |
| HONING OIL PUMP | RV 40/170,2800 RPM       |
| SROKING RATES   | 80,110,160,220,310 /min  |
| SPINDLE BRAKE   | ELECTRICALLY OPERATED    |
| OIL CAPACITY    | 60 LIT                   |
| WEIGHT          | 520 KG NET (without oil) |
| FLOOR SPACE     | 990W x 1410D x 1500H.    |